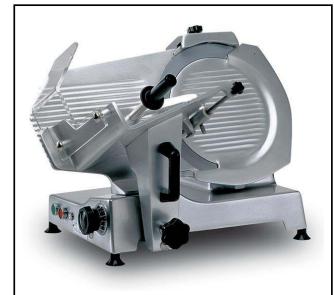

#### Item No.

Medium duty slicer for Hotel and Catering

Base and main components in high polished satin finished anodized aluminium for long lasting, hygiene and ease of cleaning. The blade is in hollow ground hard chrome with blade guard ring for added protection. Model equipped with cut thickness adjusting knob, top mounted sharpener, cover blade and product deflector - easily removable for cleaning. Ventilated blade drive motor. Poly V-belt drive system for quiet operation and economical service. Removable carriage system permanently lubrificated with automatic clutch. IP42 water protection.

### **Main Features**

- Manual gravity slicer.
- Slice thickness from 0 to 15 mm.
- Cut thickness-adjusting knob (millimeter adjustment).
- Belt driven transmission.
- Ventilated blade drive motor designed for continuous use, with Poly V-belt drive system for guiet operation and economical service.
- Removable carriage system permanently lubrificated with automatic clutch.
- Top-mounted stone blade sharpener and cover blade easy to remove.
- Supplied with blade removal tool.
- Highest degree of safety in functioning, cleaning and maintenance.
- Cutting capacity for 250 mm model:
  - -square: 160x160
  - -rectangular: 220x145
  - -round: 170

## Construction

- Compact design.
- Made in high polished satin finished anodized aluminium. This procedure guarantees high hygienic standards of the parts interested by the cut and resistance to acids, salts and oxidation processes.
- The blade is made of hollow ground hard chrome with blade guard ring for added protection.
- Plexiglass safety hand guard as standard.
- IP42 water protection.